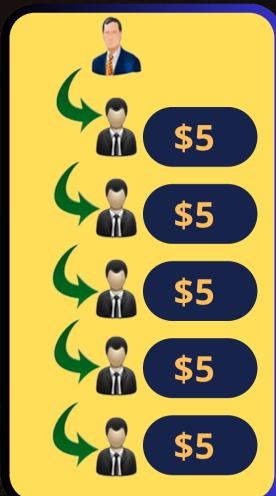

### DIRECT INCOME

50%

**EVERY DIRECT** 

WHEN YOU SPONSOR SOMEONE
YOU WILL GET INSTANT \$5/-