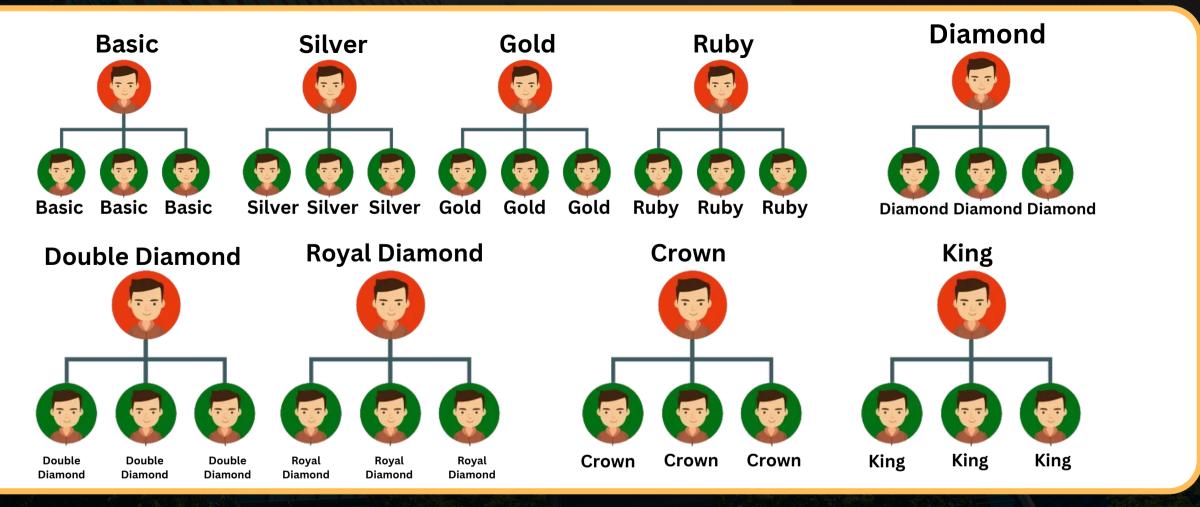

# JOINING AMOUNT

- 1. DIRECT INCOME
- 2. SINGLE LEG INCOME
- 3. AUTOPOOL INCOME

## SINGLE LEG INCOME

|          | S NO | RANK           | AMOUNT | TEAM | TOTAL AMOUNT | WITHDRAWAL | UPGRADE    | DIRECT |
|----------|------|----------------|--------|------|--------------|------------|------------|--------|
|          | 1    | BASIC          | \$25   | 3    | \$75         | \$25       | \$50       | 1      |
|          | 2    | SILVER         | \$50   | 3    | \$150        | \$50       | \$100      | +1     |
|          | 3    | GOLD           | \$100  | 3    | \$300        | \$100      | \$200      | +2     |
|          | 4    | RUBY           | \$200  | 3    | \$600        | \$200      | \$400      | +2     |
|          | 5    | DIAMOND        | \$400  | 3    | \$1200       | \$400      | \$800      | +5     |
| <u> </u> | 6    | DOUBLE DIAMOND | \$800  | 3    | \$2400       | \$800      | \$1600     | +5     |
|          | 7    | ROYAL DIAMOND  | \$1600 | 3    | \$4800       | \$1600     | \$3200     | +5     |
|          | 8    | CROWN          | \$3200 | 3    | \$9600       | \$3200     | \$6400     | +5     |
|          | 9    | KING           | \$6400 | 3    | \$19200      | \$19200    | NO UPGRADE | +10    |